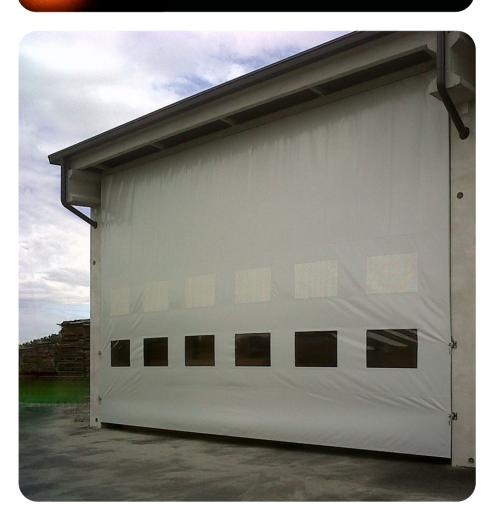

# So, what is a PolyGO?

The PolyGO is nothing more than an industrial sliding curtain made of Class 2 flame retardant polyester fabric, sliding on top of a rail.

What does it allow me to do?

- 1. Make mobile dividing walls that can be traversed if necessary.
- 2. Infill to limit heat loss.
- 3. Quickly cover external warehouses with little expense.

# Close with little expense

Our PVC sliding tents for sheds are the ideal choice to close outdoor spaces and warehouses with little expense, offering a versatile and convenient alternative to traditional construction solutions. With the strength and durability of PVC, we ensure reliable protection from adverse weather conditions, enabling efficient space management without compromising the company budget.