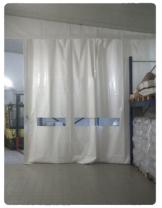

# So, what is a PolyGO?

The PolyGO is nothing more than an industrial sliding curtain made of Class 2 flame retardant polyester fabric, sliding on top of a rail.

What does it allow me to do?

- 1. Make mobile dividing walls that can be traversed if necessary.
- 2. Infill to limit heat loss.
- 3. Quickly cover external warehouses with little expense.

# Close with little expense

Our PVC sliding tents for sheds are the ideal choice to close outdoor spaces and warehouses with little expense, offering a versatile and convenient alternative to traditional construction solutions. With the strength and durability of PVC, we ensure reliable protection from adverse weather conditions, enabling efficient space management without compromising the company budget.

In conclusion, our PVC sliding tents for sheds are the perfect solution to close outdoor spaces and warehouses in a practical and convenient way for all budgets. Fire? no thanks!

Cheap, but also safe.

=