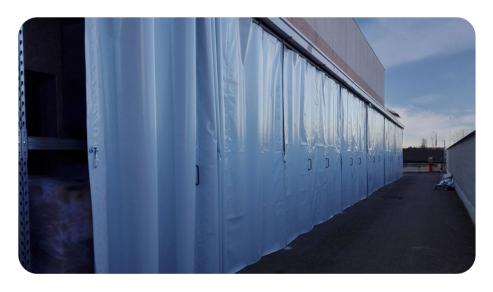

# So, what is a PolyGO?

The PolyGO is nothing more than an industrial sliding curtain made of Class 2 flame retardant polyester fabric, sliding on top of a rail.

What does it allow me to do?

- 1. Make mobile dividing walls that can be traversed if necessary.
- 2. Infill to limit heat loss.
- 3. Quickly cover external warehouses with little expense.

# Close with little expense

Our PVC sliding tents for sheds are the ideal choice to close outdoor spaces and warehouses with little expense, offering a versatile and convenient alternative to traditional construction solutions. With the strength and durability of PVC, we ensure reliable protection from adverse weather conditions, enabling efficient space management without compromising the company budget.