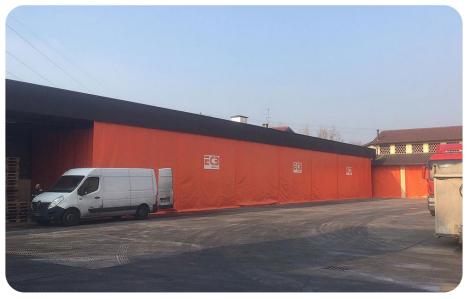

# Close with little expense

Our PVC sliding tents for sheds are the ideal choice to close outdoor spaces and warehouses with little expense, offering a versatile and convenient alternative to traditional construction solutions. With the strength and durability of PVC, we ensure reliable protection from adverse weather conditions, enabling efficient space management without compromising the company budget.

In conclusion, our PVC sliding tents for sheds are the perfect solution to close outdoor spaces and warehouses in a practical and convenient way for all budgets. Fire? no thanks!

Cheap, but also safe.

=