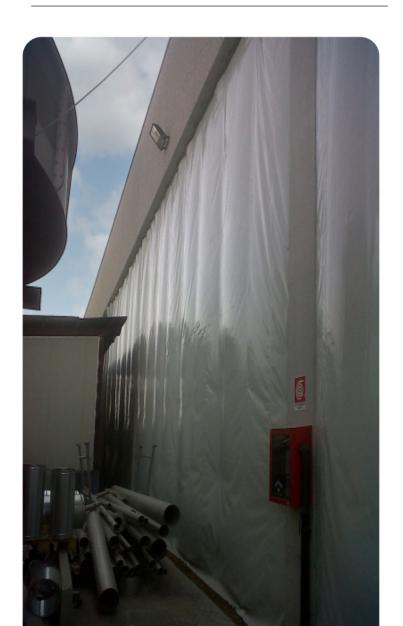

# So, what is a PolyGO?

The PolyGO is nothing more than an industrial sliding curtain made of Class 2 flame retardant polyester fabric, sliding on top of a rail.

What does it allow me to do?

- 1. Make mobile dividing walls that can be traversed if necessary.
- 2. Infill to limit heat loss.
- 3. Quickly cover external warehouses with little expense.

# Close with little expense

Our PVC sliding tents for sheds are the ideal choice to close outdoor spaces and warehouses with little expense, offering a versatile and convenient alternative to traditional construction solutions. With the strength and durability of PVC, we ensure reliable protection from adverse weather conditions, enabling efficient space management without compromising the company budget.

In conclusion, our PVC sliding tents for sheds are the perfect solution to close outdoor spaces and warehouses in a practical and convenient way for all budgets. Fire? no thanks!

Cheap, but also safe.

=