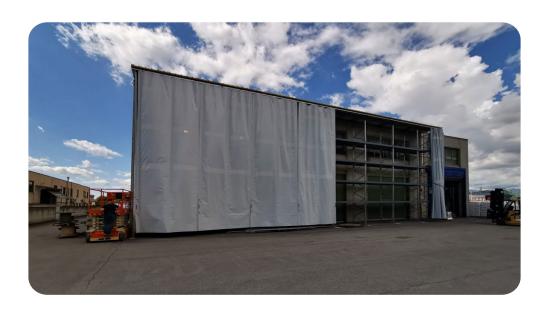

# So, what is a PolyGO?

The PolyGO is nothing more than an industrial sliding curtain made of Class 2 flame retardant polyester fabric, sliding on top of a rail.

What does it allow me to do?

- 1. Make mobile dividing walls that can be traversed if necessary.
- 2. Infill to limit heat loss.
- 3. Quickly cover external warehouses with little expense.

# Close with little expense

Our PVC sliding tents for sheds are the ideal choice to close outdoor spaces and warehouses with little expense, offering a versatile and convenient alternative to traditional construction solutions. With the strength and durability of PVC, we ensure reliable protection from adverse weather conditions, enabling efficient space management without compromising the company budget.

In conclusion, our PVC sliding tents for sheds are the perfect solution to close outdoor spaces and warehouses in a practical and convenient way for all budgets. Fire? no thanks!

Cheap, but also safe.

=