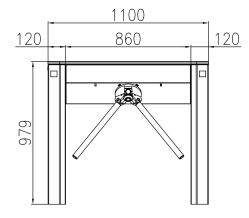

(optional)
- Emergency pull-down arms (optional)
- Emergency folding arms (optional)
- Command Console (optional)

## **COMPLIANCE**

This product has been manufactured in compliance with the pertinent Italian Directive n. 4962 dated 04/04/12

Compatibility of access/exit devices in compliance with the Italian law D.lgs.81/08. as for the rules foreseen for security protection.



### TRIPODS TURNSTILE

TRIPODS TURNSTILE

**Technical features** 

**Electrical System** 

Feed: 220V+/- 10%, 50 Hz. Max, absorbed power: 70W

Functioning temperature: -20°C/ 70°C

Humidity: 90%

Shock absorber: hydraulic adjustable

**Structure:** 

Chassis in stainless steel AI SI 304 or 316

**Performance** 

Degree of protection: IP44, IP65 on request

Weight

62 kg.

## FIXED MODEL





# **BREAKING MODEL**