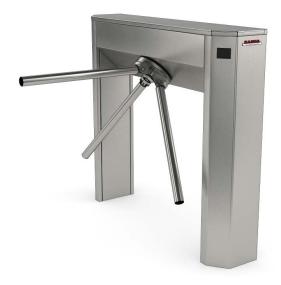

## TRIPODS TURNSTILE

TP-92 is made with materials that give this product a great resistance to the environmental agents. The utilisation of stainless steel especially guarantees a better resistance against any friction action.

This standard version of TP-92 is made in AISI-304 stainless steel, while we recommend utilising the version in stainless steel AISI 316 for installations in saline surrenders.

This tripod frame does not present any danger for the user also considering that its edges have a wellrounded shape.