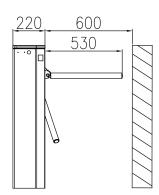

### TRIPODS TURNSTILE

TRIPODS TURNSTILE

**Technical features** 

**Electrical System** 

Feed: 220V+/- 10%, 50 Hz. Max, absorbed power: 70W

Functioning temperature: -20°C/ 70°C

Humidity: 90%

Shock absorber: hydraulic adjustable

**Structure:** 

Chassis in stainless steel AI SI 304 or 316

**Performance** 

Degree of protection: IP44, IP65 on request

Weight

62 kg.