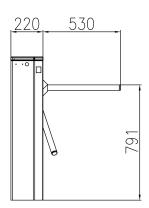

Lighted LED indicators (optional)
- Emergency pull-down arms (optional)
- Emergency folding arms (optional)
- Command Console (optional)

## **COMPLIANCE**

This product has been manufactured in compliance with the pertinent Italian Directive n. 4962 dated 04/04/12

Compatibility of access/exit devices in compliance with the Italian law D.lgs.81/08. as for the rules foreseen for security protection.



### TRIPODS TURNSTILE

TRIPODS TURNSTILE

**Technical features** 

**Electrical System** 

Feed: 220V+/- 10%, 50 Hz. Max, absorbed power: 70W

Functioning temperature: -20°C/ 70°C

Humidity: 90%

Shock absorber: hydraulic adjustable

**Structure:** 

Chassis in stainless steel AI SI 304 or 316

**Performance** 

Degree of protection: IP44, IP65 on request

Weight

62 kg.

## FIXED MODEL





# **BREAKING MODEL**