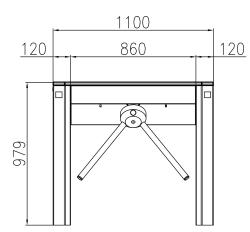

- Lighted LED indicators (optional)
- Emergency pull-down arms (optional)
- Emergency folding arms (optional)
- Command Console (optional)

## **COMPLIANCE**

This product has been manufactured in compliance with the pertinent Italian Directive n. 4962 dated 04/04/12

Compatibility of access/exit devices in compliance with the Italian law D.lgs.81/08. as for the rules foreseen for security protection.



### TRIPODS TURNSTILE

TRIPODS TURNSTILE

**Technical features** 

**Electrical System** 

Feed: 220V+/- 10%, 50 Hz. Max, absorbed power: 70W

Functioning temperature: -20°C/ 70°C

Humidity: 90%

Shock absorber: hydraulic adjustable

**Structure:** 

Chassis in stainless steel AI SI 304 or 316

**Performance** 

Degree of protection: IP44, IP65 on request

Weight

62 kg.

## FIXED MODEL





# **BREAKING MODEL**