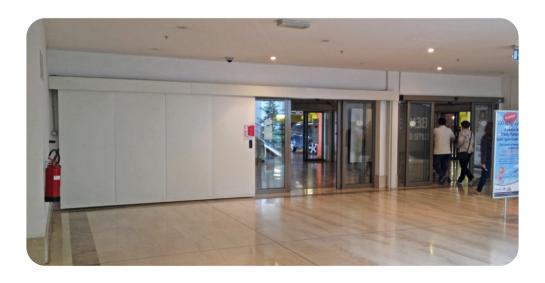

**Features** 

Firebreak
Smokecutter
Automatic
Made of steel and
tempered glass
In compliance with EN
1634-1
Insulation
Intumescent seals
Anti-smoking pads
Burglar resistant hinges

**Applications** 

Shopping malls
Public places, such as:
theatres, museums,
stadiums...
Parking lots
Industrial garages