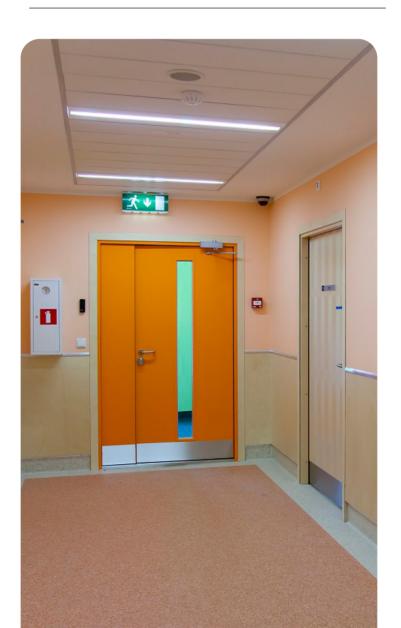

## The strengths of our fire closures

Fire doors ensure the safety of people and buildings in the event of fire, resisting flames, heat and smoke, and preventing the passage of fire between different areas of the building.

# A rigid solution, against fires.

Fire doors ensure the safety of people and buildings in the event of fire, resisting flames, heat and smoke, and preventing the passage of fire between different areas of the building.